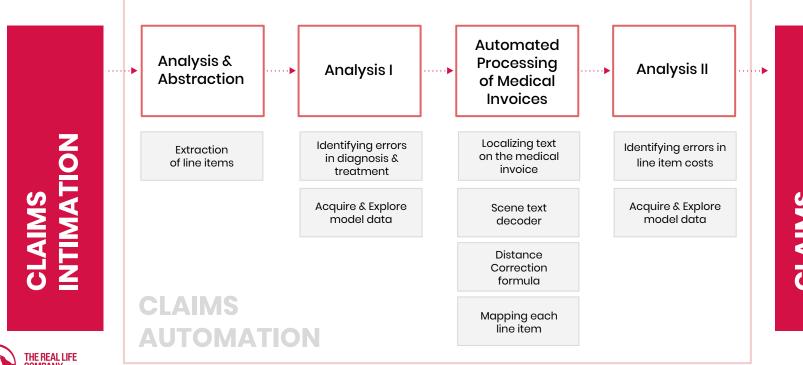

## **Process** Flow

#### Claims Automation —

#### Process Flow Diagram

CLAIMS APPROVAL