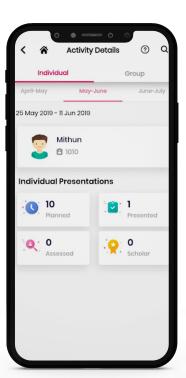

#### **Hybrid Mobile Application**

Allows teachers to perform, track and assess all child-based activities through a suite of online/offline learning materials.

Create profile 'School admin' Manage licenses Monitor sessions, Batches & leaves Teacher & student Assessment reporting

KREEDO WEB APPLICATION | ADMIN DASHBOARD

Scool admin

Create profiles 'Teacher' & 'student' Create sessions & batches