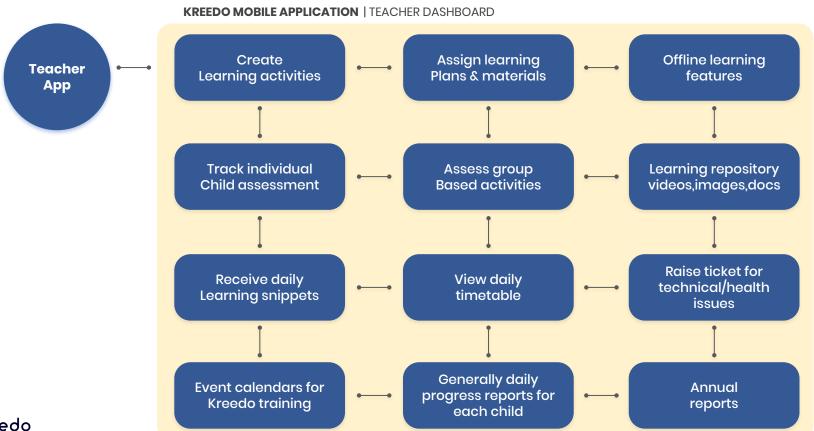

#### **Hybrid Mobile Application**

Allows teachers to perform, track and assess all child-based activities through a suite of online/offline learning materials.

## Hybrid Mobile App Features