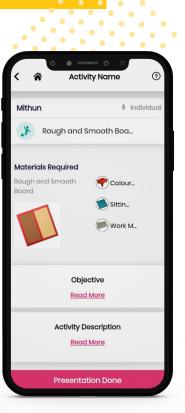

#### **Hybrid Mobile Application**

Allows teachers to perform, track and assess all child-based activities through a suite of online/offline learning materials.

Customize learning Plans & materials

Custom reporting & Assessment tool