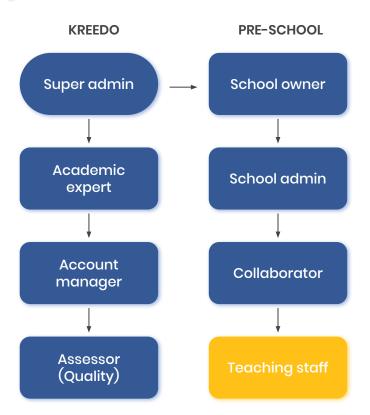

#### **Account Management Web Application**

Allows three main types of users to manage and create separate accounts — Super Admin, School Owner & School Admin.

#### Roles

The Kreedo 'Super Admin' oversees the management of all roles and accounts using the custom-built web application.

- An Academic Expert (AE) is assigned to manage a certain number of schools.
- The Account Manager reports to the AE and is assigned a few schools under the same purview.
- An Assessor inspects the quality of the schools, teachers, programs, hygiene, maintenance of infrastructure, etc.
- A Collaborator is typically the 'Head of Department'.
- The Teacher reports to the Collaborator.