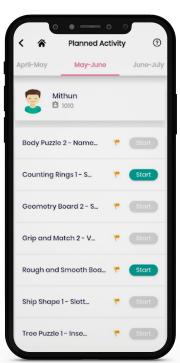

#### **Hybrid Mobile Application**

Allows teachers to perform, track and assess all child-based activities through a suite of online/offline learning materials.

Customize learning Plans & materials

Custom reporting & Assessment tool