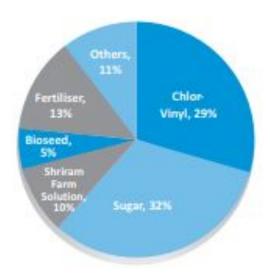

#### Segment Revenue (FY 20)

Image courtesy: DCM Shriram AR 2019-20

DCM Shriram Ltd. is a leading business conglomerate whose business portfolio comprises:

- Agri-Rural Business including Urea, Sugar\*
- Crop care Chemicals
- Plantrition Nutrition Speciality Products and Hybrid Seeds
- > Chlor-Vinyl Business