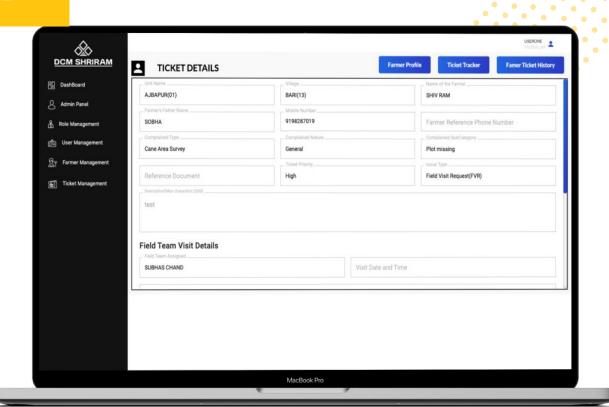

#### DCM Dashboard - Ticket details page

 Tele-callers can see complete information related to the ticket, farmer profile linked to the ticket, history of tickets raised by the farmer and a complete tracker of the ticket.