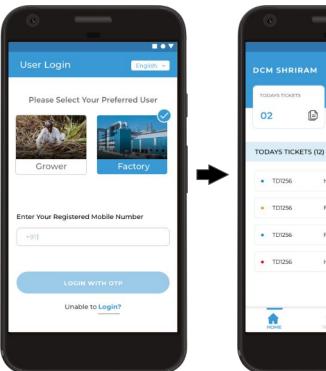

#### DCM Dashboard - Ticket details page

 Tele-callers can see complete information related to the ticket, farmer profile linked to the ticket, history of tickets raised by the farmer and a complete tracker of the ticket.