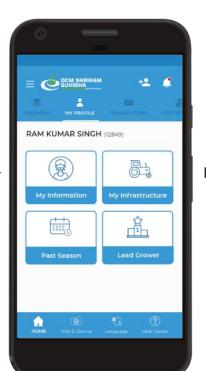

## The Farmer's App

e-Suvidha for Farmers allows them to access a one-stop app to get queries resolved, solutions given and telephonic support by the DCM Shriram Sugar team

#### Farmer App's Screens