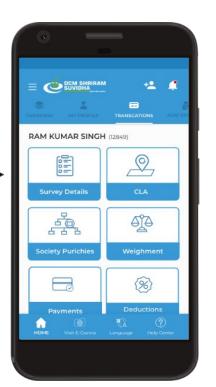

#### The Agent's App

e-Suvidha is also available in an alternate interface for the field agents who get notified when a farmer raises an issue via a ticket, which is then assigned to respective agents

#### The Agent's App Screens

| 107              |                                    | · —                                                                  |
|------------------|------------------------------------|----------------------------------------------------------------------|
|                  |                                    | ← Ticket Details                                                     |
| OMPLETED TICKETS |                                    | TICKET FARMER DETAILS                                                |
| 06/10            |                                    | TICKET ID                                                            |
| SEE ALL >        |                                    | ISSUE                                                                |
| NEW TICKET       | ▮➾                                 | Historical Information Ticket (HIT)                                  |
| FOLLOW UP        |                                    | PRIORITY  Hight Priority                                             |
| NEW TICKET       |                                    | ASSIGNED BY                                                          |
| NEW TICKET       |                                    | RAISED DATE & TIME 09/12/2020 12:30 PM                               |
| Ø                |                                    | STATUS<br>MARK AS VISIT                                              |
|                  | OMPLETED TICKETS  D6/10  SEE ALL > | OMPLETED TICKETS D6/10  SEE ALL >  NEW TICKET  FOLLOW UP  NEW TICKET |