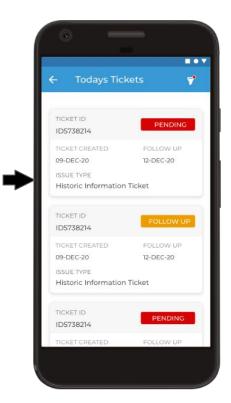

|
| NEW TICKET       | ▮➾                                 | Historical Information Ticket (HIT)                                  |
| FOLLOW UP        |                                    | PRIORITY  Hight Priority                                             |
| NEW TICKET       |                                    | ASSIGNED BY                                                          |
| NEW TICKET       |                                    | RAISED DATE & TIME 09/12/2020 12:30 PM                               |
| Ø                |                                    | STATUS<br>MARK AS VISIT                                              |
|                  | OMPLETED TICKETS  D6/10  SEE ALL > | OMPLETED TICKETS D6/10  SEE ALL >  NEW TICKET  FOLLOW UP  NEW TICKET |





#### DCM Dashboard - Ticket details page

 Tele-callers can see complete information related to the ticket, farmer profile linked to the ticket, history of tickets raised by the farmer and a complete tracker of the ticket.





### e-Suvidha Key Benefits

Agricultural advisory, crop details, best practices and tips, financial aid and more, available at the tap of a few buttons





Access to exhaustive database possible that helps solve queries and issues at one place.



Farmers can access their profiles and other information, raise tickets and more through a unique grower ID



Financial aid is possible through the app. All offline data of the farmer's profile including financial detail is available on e-Suvidha



Telephonic support integrated with mobile app, available for download